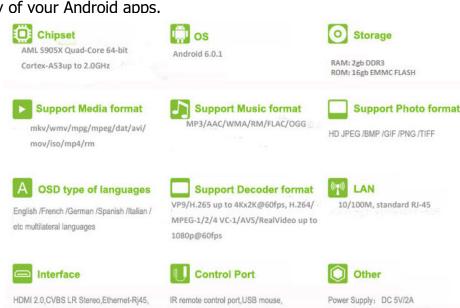

## **AZSTREAMDSIGN**

This a Digital Signage Streaming box android 6.0.1 This box allows you to stream a wide variety of video using 64bit, S905+ Quadcore, 2gb DDR3 RAM, 16gn EMMC ROM. Wi-Fi 802.11 b/g/n, Bluetooth 4.0, with HDMI 2.0 output for full HD 1080p and 4K Ultra HD.

SPDIF Digital Optical, USB 2.0x2,

SD/SDHC/MMC card reader

Use Slideshow feature to show digital menus or use 3<sup>rd</sup> party Apps for showing Digital Signage. Play Video, show pictures, play music or operate any of your Android apps.